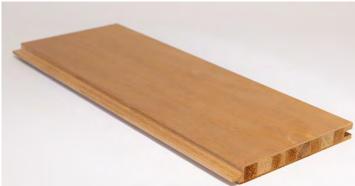

Thermo Aspen is available in our STS3 siding boards, featuring an extended tongue and groove profile. This design not only enhances aesthetic appeal but also effectively mitigates the natural shape changes induced by fluctuations in moisture levels. Additionally, our venereed boards serve as robust bench profiles, ensuring both comfort and longevity in your sauna retreat.

STS3 veneered Alder 15x120 mm

STS3 veneered Alder 15x140 mm

STS3 veneered Thermo Aspen 15x120 mm

STS3 veneered Thermo Aspen 15x140 mm

## 1. Sauna profile – STS3 (veneered)

Dimensions: 15 x 120/140 mm Lengths: 1800–3000 mm

Packing (120): 6 pcs/bundle, 54 bundle/pallet Packing (140): 6 pcs/bundle, 48 bundle/pallet