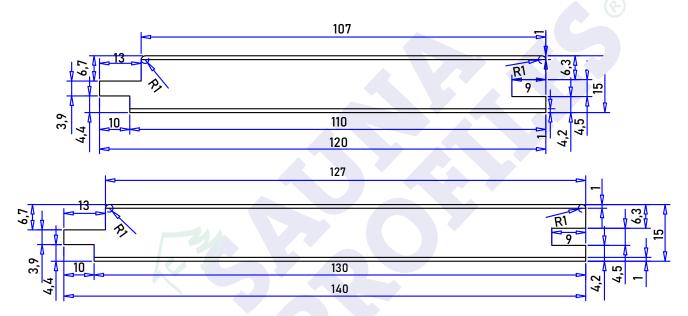

STS3 veneered Alder 15x120 mm

STS3 veneered Alder 15x140 mm

STS3 veneered Thermo Aspen 15x120 mm

STS3 veneered Thermo Aspen 15x140 mm

## 1. Sauna profile – STS3 (veneered)

Dimensions: 15 x 120/140 mm Lengths: 1800–3000 mm

Packing (120): 6 pcs/bundle, 54 bundle/pallet Packing (140): 6 pcs/bundle, 48 bundle/pallet