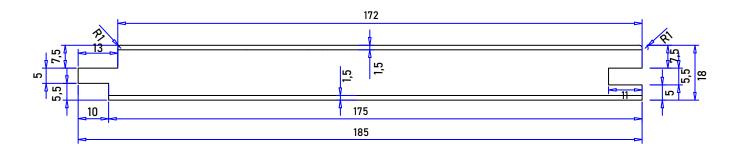

# 2. Sauna profile – STS3 (veneered)

Dimensions: 18 x 185 mm Lengths: 1800–3000 mm

Packing: 5 pcs/bundle, 35 bundle/pallet