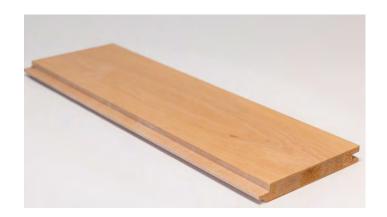

Our STS3 siding boards boast an extended tongue and groove profile. This not only enhances visual appeal but also mitigates natural shape changes induced by fluctuations in humidity. Additionally, our veneered boards are meticulously crafted to serve as robust bench profiles, ensuring both comfort and durability.

## 1. Sauna profile – STS3 (veneered)

Dimensions: 15 x 120/140 mm Lengths: 1800–3000 mm

Packing (120): 6 pcs/bundle, 54 bundle/pallet Packing (140): 6 pcs/bundle, 48 bundle/pallet