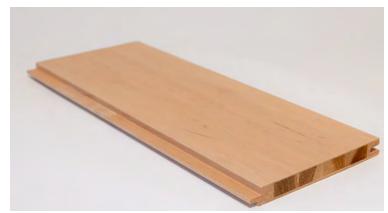

Thermo Aspen is available in our STS3 siding boards, featuring an extended tongue and groove profile. This design not only enhances aesthetic appeal but also effectively mitigates the natural shape changes induced by fluctuations in moisture levels. Additionally, our venereed boards serve as robust bench profiles, ensuring both comfort and longevity in your sauna retreat.

# 2. Sauna profile – STS3 (veneered)

Dimensions: 18 x 185 mm Lengths: 1800–3000 mm

Packing: 5 pcs/bundle, 35 bundle/pallet