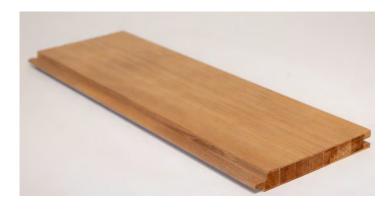

Our STS3 siding boards boast an extended tongue and groove profile. This not only enhances visual appeal but also mitigates natural shape changes induced by fluctuations in humidity. Additionally, our veneered boards are meticulously crafted to serve as robust bench profiles, ensuring both comfort and durability.

STS3 veneered Alder 15x120 mm

STS3 veneered Alder 15x140 mm

STS3 veneered Thermo Aspen 15x120 mm

STS3 veneered Thermo Aspen 15x140 mm

## 1. Sauna profile – STS3 (veneered)

Dimensions: 15 x 120/140 mm Lengths: 1800–3000 mm

Packing (120): 6 pcs/bundle, 54 bundle/pallet Packing (140): 6 pcs/bundle, 48 bundle/pallet