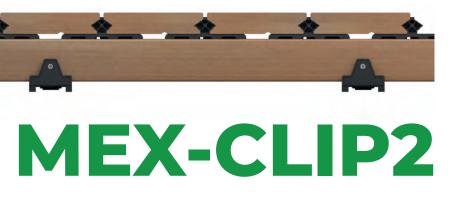

## Click to download pdf including export prices.

Mex-Clip 2 is designed to fit perfectly between the 2 decking boards. This unique design allows the boards to be attached without visible screw heads, while the clip design acts as a spacer between plank and joist.

This helps air circulation under the terrace and protects the wood from the underside against excessive water absorption, which significantly eliminates the formation of mould.