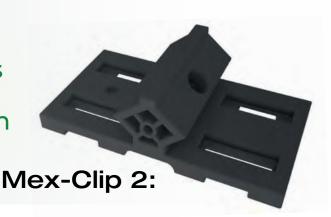

## Click to download pdf including export prices.

Mex-Clip 2 is designed to fit perfectly between the 2 decking boards. This unique design allows the boards to be attached without visible screw heads, while the clip design acts as a spacer between plank and joist.

This helps air circulation under the terrace and protects the wood from the underside against excessive water absorption, which significantly eliminates the formation of mould.