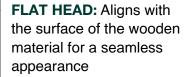

#### **TEETH UNDER THE**

**HEAD:** Reduces the risk of burrs – clean connection

**SCREW SHAFT:** Reduces friction and installation torque, increases resistance to breakage, and ensures efficient power transmission