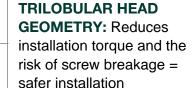

#### **TEETH UNDER THE**

**HEAD:** Reduces the risk of burrs – clean connection

**SCREW SHAFT:** Reduces friction and installation torque, increases resistance to breakage, and ensures efficient power transmission

#### REINFORCED SHANK:

Ideal for tropical hardwoods, reducing the risk of screw head breakage

**DRIVING THREADS:** The lower thread allows quick screwing, and the upper thread additionally pulls the decking boards to the substructure